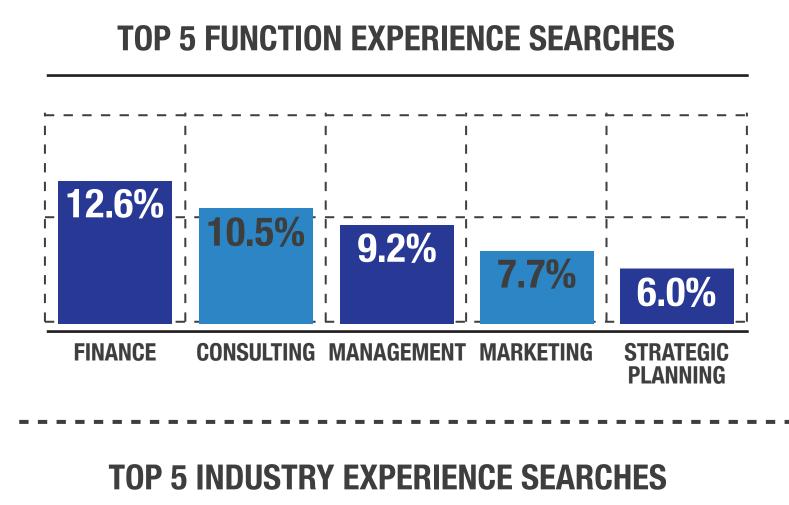

#### WHAT TYPES OF CANDIDATES ARE THEY SEARCHING FOR?

**TOP 5 GEOGRAPHIC EXPERIENCE SEARCHES** 

**TOP 5 GEOGRAPHIC PREFERENCE SEARCHES** 