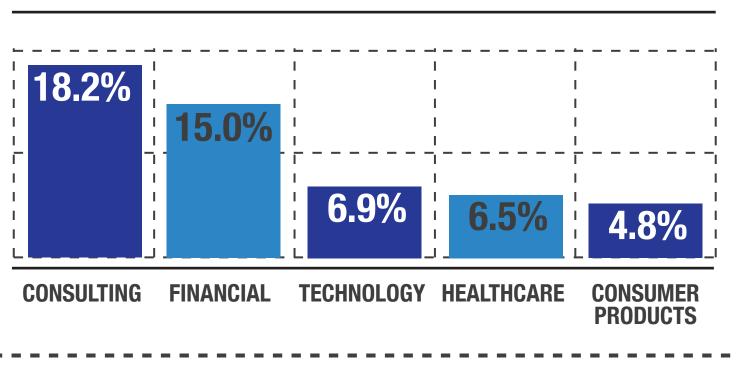

#### WHAT TYPES OF CANDIDATES ARE THEY SEARCHING FOR?

**TOP 5 GEOGRAPHIC EXPERIENCE SEARCHES** 

**TOP 5 GEOGRAPHIC PREFERENCE SEARCHES** 