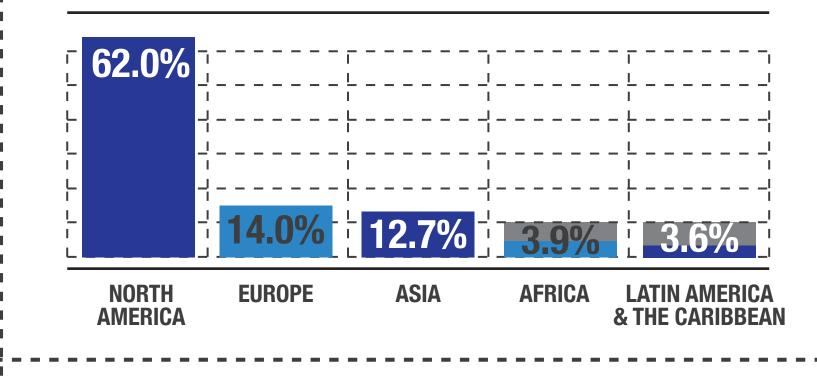

#### WHAT TYPES OF CANDIDATES ARE THEY SEARCHING FOR?

**TOP 5 GEOGRAPHIC EXPERIENCE SEARCHES** 

**TOP 5 GEOGRAPHIC PREFERENCE SEARCHES** 