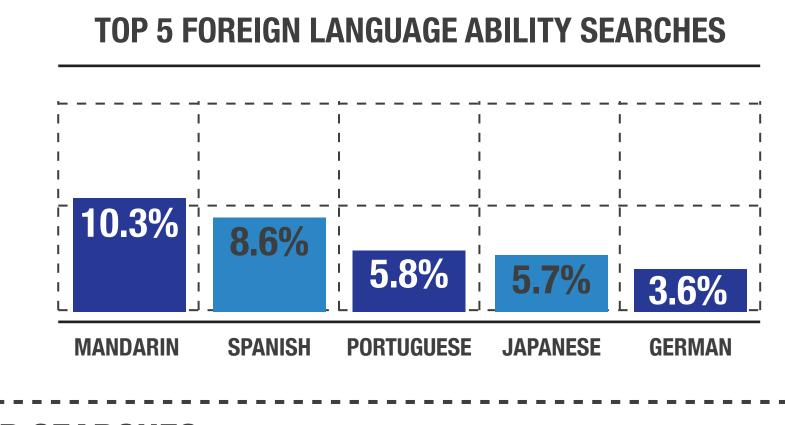

## THE SEARCH FOR LEADERSHIP TALENT



#### WHAT IS GRADLEADERS?

GradLeaders is the result of a merger between two student recruitment and career services technology providers, MBA Focus and CSO Research. Combined over the last 30+ years, we have helped connect over 26,500,000 students – including 600,000 MBAs – from more than 1,000 career centers to their dream jobs at more than 100,000 companies around the world.

#### WHO ARE THEY HIRING? WHO ARE THE JOBS FOR?

# MBA INTERNS 44.5% EXPERIENCED MBAS 13.2%



#### WHAT TYPES OF CANDIDATES ARE THEY SEARCHING FOR?







**TOP 5 GEOGRAPHIC EXPERIENCE SEARCHES** 







**TOP 5 GEOGRAPHIC PREFERENCE SEARCHES** 





#### TITIEN INTERESTING DATA APPEANING IN EMPLOTEN SEANGILS.



### WHAT TYPES OF JOBS ARE THEY POSTING?



#### OTHER INTERESTING INFO APPEARING IN JOB POSTINGS:

**ASIA** 

**AFRICA** 

**EUROPE** 

**NORTH** 

**AMERICA** 



**NORTH AMERICA** 

(NON - U.S.)

**FULL-TIME** 

SUMMER INTERNSHIP **PART-TIME** 

**PROJECT** 

**/CONTRACT** 

**15.0%**