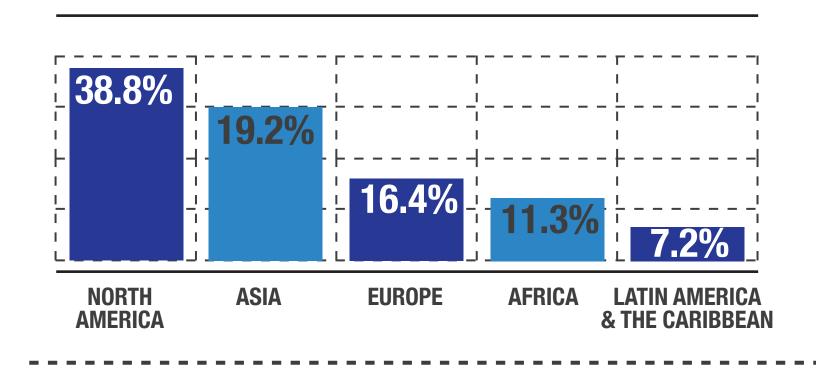

#### WHAT TYPES OF CANDIDATES ARE THEY SEARCHING FOR?

**TOP 5 GEOGRAPHIC EXPERIENCE SEARCHES** 

**TOP 5 GEOGRAPHIC PREFERENCE SEARCHES** 