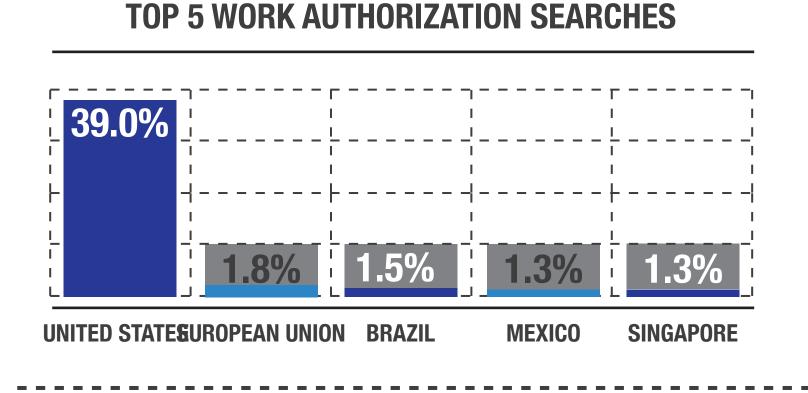

## THE SEARCH FOR LEADERSHIP TALENT



#### WHAT IS GRADLEADERS?

GradLeaders is the result of a merger between two student recruitment and career services technology providers, MBA Focus and CSO Research. Combined over the last 30+ years, we have helped connect over 26,500,000 students – including 600,000 MBAs – from more than 1,000 career centers to their dream jobs at more than 100,000 companies around the world.

#### WHO ARE THEY HIRING? WHO ARE THE JOBS FOR?

# MBA INTERNS 44.5% EXPERIENCED MBAS 13.2%



#### WHAT TYPES OF CANDIDATES ARE THEY SEARCHING FOR?







**TOP 5 GEOGRAPHIC EXPERIENCE SEARCHES** 







**TOP 5 GEOGRAPHIC PREFERENCE SEARCHES** 





#### TITIEN INTERESTING DATA APPEANING IN EMPLOTEN SEANGILS.



### WHAT TYPES OF JOBS ARE THEY POSTING?



#### OTHER INTERESTING INFO APPEARING IN JOB POSTINGS:

**ASIA** 

**AFRICA** 

**EUROPE** 

**NORTH** 

**AMERICA** 



**NORTH AMERICA** 

(NON - U.S.)

**FULL-TIME** 

SUMMER INTERNSHIP **PART-TIME** 

**PROJECT** 

**/CONTRACT** 

**15.0%**