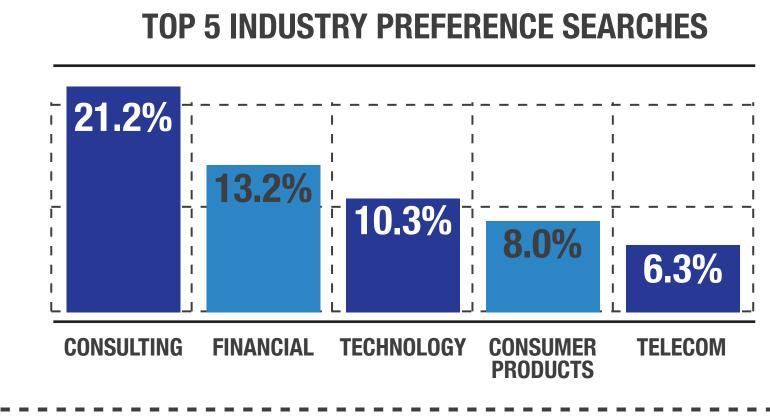

#### WHAT TYPES OF CANDIDATES ARE THEY SEARCHING FOR?

**TOP 5 GEOGRAPHIC EXPERIENCE SEARCHES** 

**TOP 5 GEOGRAPHIC PREFERENCE SEARCHES** 