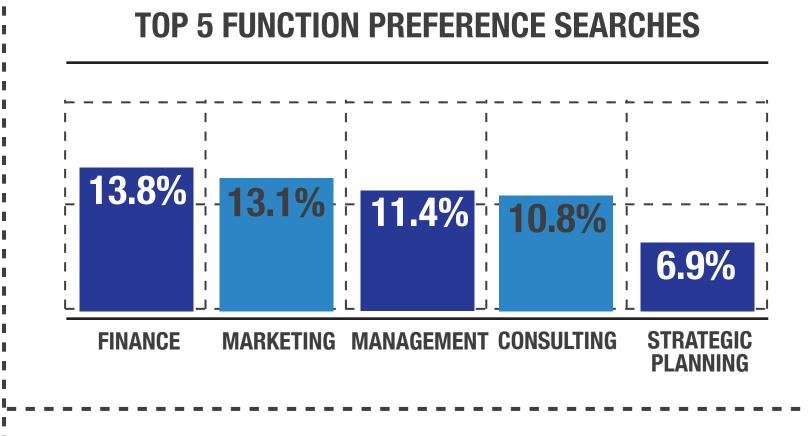

#### WHAT TYPES OF CANDIDATES ARE THEY SEARCHING FOR?

**TOP 5 GEOGRAPHIC EXPERIENCE SEARCHES** 

**TOP 5 GEOGRAPHIC PREFERENCE SEARCHES** 