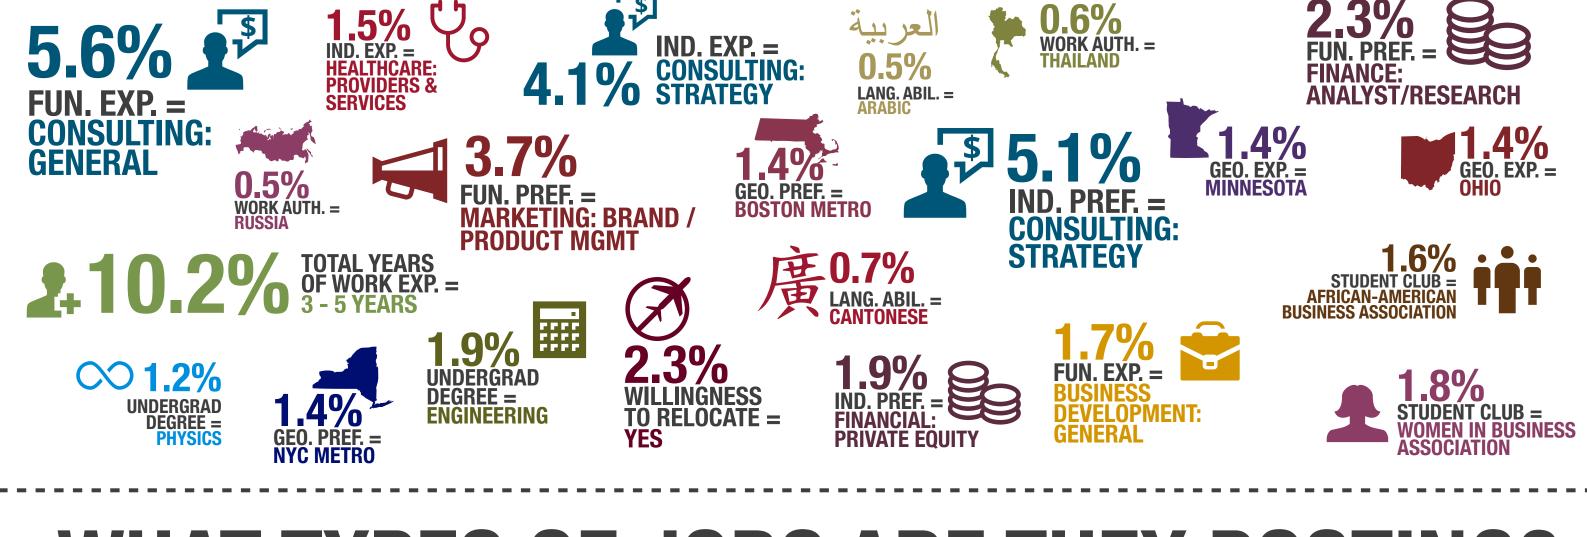

## THE SEARCH FOR LEADERSHIP TALENT



#### WHAT IS GRADLEADERS?

GradLeaders is the result of a merger between two student recruitment and career services technology providers, MBA Focus and CSO Research. Combined over the last 30+ years, we have helped connect over 26,500,000 students – including 600,000 MBAs – from more than 1,000 career centers to their dream jobs at more than 100,000 companies around the world.

#### WHO ARE THEY HIRING? WHO ARE THE JOBS FOR?

# MBA INTERNS 44.5% EXPERIENCED MBAS 13.2%



#### WHAT TYPES OF CANDIDATES ARE THEY SEARCHING FOR?







**TOP 5 GEOGRAPHIC EXPERIENCE SEARCHES** 







**TOP 5 GEOGRAPHIC PREFERENCE SEARCHES** 





#### TITIEN INTERESTING DATA APPEANING IN EMPLOTEN SEANGILS.



### WHAT TYPES OF JOBS ARE THEY POSTING?



#### OTHER INTERESTING INFO APPEARING IN JOB POSTINGS:

**ASIA** 

**AFRICA** 

**EUROPE** 

**NORTH** 

**AMERICA** 



**NORTH AMERICA** 

(NON - U.S.)

**FULL-TIME** 

SUMMER INTERNSHIP **PART-TIME** 

**PROJECT** 

**/CONTRACT** 

**15.0%**