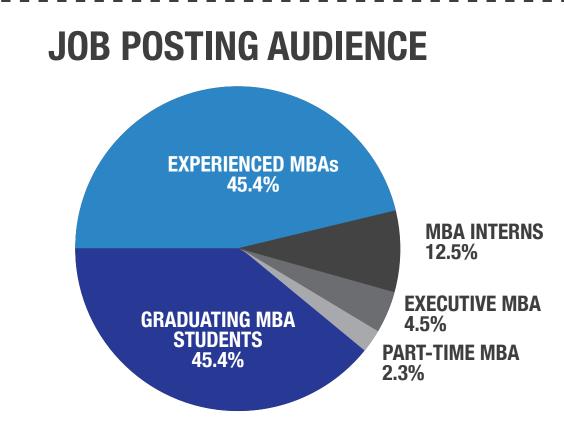

## THE SEARCH FOR LEADERSHIP TALENT



#### WHAT IS GRADLEADERS?

GradLeaders is the result of a merger between two student recruitment and career services technology providers, MBA Focus and CSO Research. Combined over the last 30+ years, we have helped connect over 26,500,000 students – including 600,000 MBAs – from more than 1,000 career centers to their dream jobs at more than 100,000 companies around the world.

#### WHO ARE THEY HIRING? WHO ARE THE JOBS FOR?

# MBA INTERNS 44.5% EXPERIENCED MBAS 13.2%



#### WHAT TYPES OF CANDIDATES ARE THEY SEARCHING FOR?







**TOP 5 GEOGRAPHIC EXPERIENCE SEARCHES** 







**TOP 5 GEOGRAPHIC PREFERENCE SEARCHES** 





#### TITIEN INTERESTING DATA APPEANING IN EMPLOTEN SEANGILS.



### WHAT TYPES OF JOBS ARE THEY POSTING?



#### OTHER INTERESTING INFO APPEARING IN JOB POSTINGS:

**ASIA** 

**AFRICA** 

**EUROPE** 

**NORTH** 

**AMERICA** 



**NORTH AMERICA** 

(NON - U.S.)

**FULL-TIME** 

SUMMER INTERNSHIP **PART-TIME** 

**PROJECT** 

**/CONTRACT** 

**15.0%**