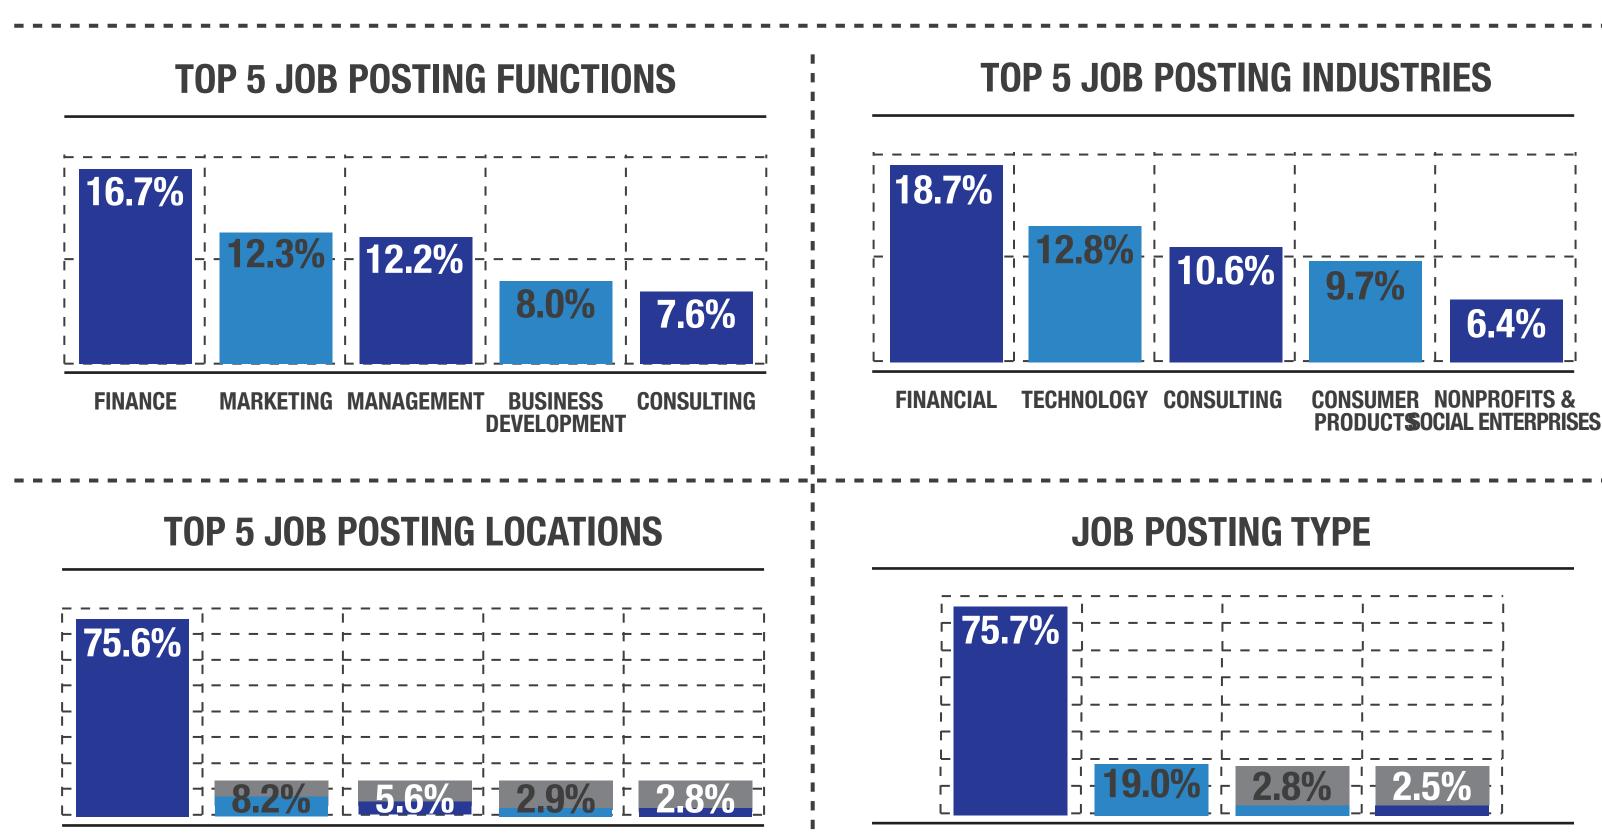

### WHAT TYPES OF JOBS ARE THEY POSTING?

#### OTHER INTERESTING INFO APPEARING IN JOB POSTINGS:

**ASIA** 

**AFRICA** 

**EUROPE** 

**NORTH** 

**AMERICA** 

**NORTH AMERICA** 

(NON - U.S.)

**FULL-TIME** 

SUMMER INTERNSHIP **PART-TIME** 

**PROJECT** 

**/CONTRACT** 

**15.0%**